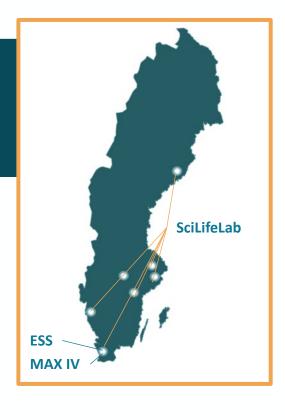

### **SciLifeLab** (Science for Life Laboratory)

 National resource of more than 40 units and expertise available to scientists studying molecular bioscience.

#### **MAX IV**

 National laboratory providing X-rays for research with specialized beamlines offering a wide range of experimental options to researchers in studying both soft and hard matter.

### **ESS** (European Spallation Source)

European multi-disciplinary research facility based on the world's most powerful neutron source