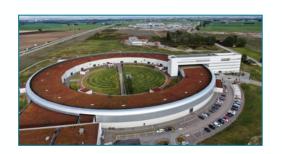

#### **MAX IV**

 National laboratory providing X-rays for research with specialized beamlines offering a wide range of experimental options to researchers in studying both soft and hard matter.